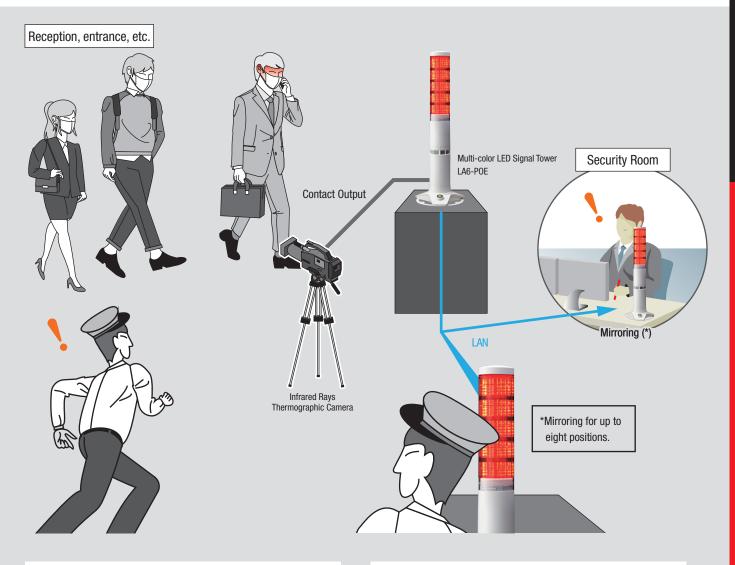

### **Before**

Installed a thermo-camera to check the temperature of people in the room. The camera sounds an alarm when a person with a fever is detected but sometimes the administrator may not notice it. This could lead to secondary infections.

### After

The indicator light next to the camera turns on when a person with a fever is detected, quickly notifying the appropriate personnel. The spread of secondary infections can be prevented by curtailing the movement of people with possible infection.

## Method

A contact output is received by the Signal Tower when a person with fever is detected and the light turns on or an alarm sounds. Light and sound patterns can be chosen from 21 colors and 11 sounds. In addition, the unit can be placed on a desk and only simple wiring is required with no extra installation work.

### Model

Model: LA6-5DSNWB-POE (Multi-color signal tower)